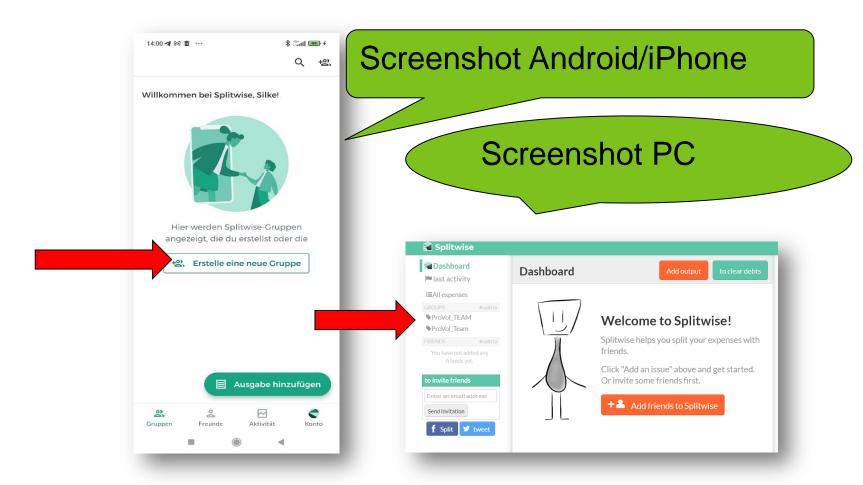

p members.





# What is Splitwise?

- Splitwise allows you to record joint expenses with friends, relatives, flatmates and other people.
- Expenditure in a shared flat or on joint holidays etc. can be cleverly accounted for (split) with it.
- Splitwise can handle numerous currencies.





#### Step by step

- 1. App Installation
- Registration/login via Google account, mobile phone number or email address
- 3. Creating a group
- 4. Add group members
- 5. Expenditure Management









#### **App Installation**

Free for iPhone, Android, and the web. Download from the respective store or register via the website.





#### Registration

The registration/login takes place either via an already existing Google account, mobile phone number or e-mail address.





#### **Creating a group**



e.g. select a shared flat group or a travel group!



#### Type of group and Group name

Now it is necessary to define the type of group and assign a group name.

\$ 4G+

Gruppe erstellen X Speichern Gruppenname Screenshot া Android/ iphone Art ★ Wohngemeinschaft ₩ Reise Gruppenmitglieder Sobald du diese neue Gruppe gespeichert hast, kannst du Gruppenmitglieder hinzufügen. Erweiterte Einstellungen Schulden in der Gruppe vereinfachen Strukturiert Schuldenzahlungen so um, dass sich die Anzahl der Rückzahlungen

Mehr erfahren

zwischen Gruppenmitgliedern verringert.

14:16 🖸 🔰 🛅 ...





## Add group members

The group members can be added or an invitation link is shared.







## **Expenditure management**

Basically, the following functions are available:



- 1. Add expenses
- 2. Settle