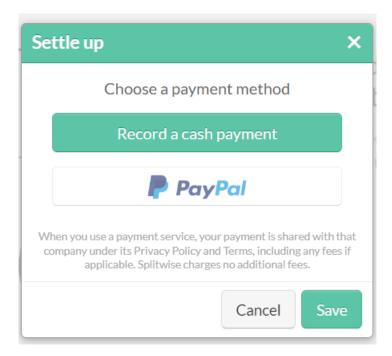

#### **Function: Settle debts**

If debts are to be paid, Splitwise calculates the balance and shows who has to give whom what amount or can transfer it immediately with PayPal.