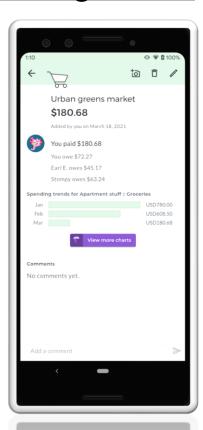

## **Expenditure management**

Basically, the following functions are available:

- 1. Add expenses
- 2. Settle up

## **Function: Add expenses**

Add the amount spent and select who paid and how it is split to see who owes how much to whom.

#### **Function: Settle debts**

If debts are to be paid, Splitwise calculates the balance and shows who has to give whom what amount or can transfer it immediately with PayPal.