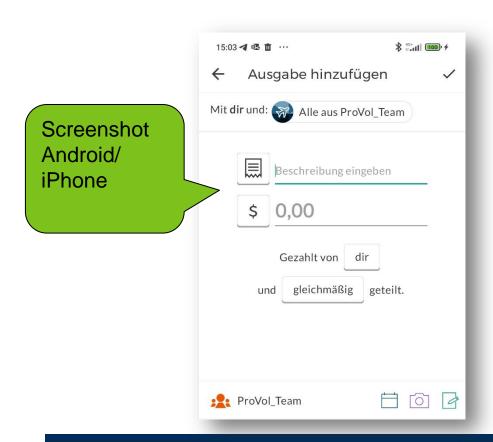

## **Function: Add expenses**

Add the amount spent and select who paid and how it is split to see who owes how much to whom.