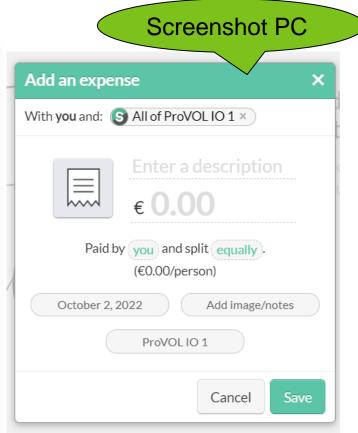

## **Function: Add expenses**

Add the amount spent and select who paid and how it is split to see who owes how much to whom.