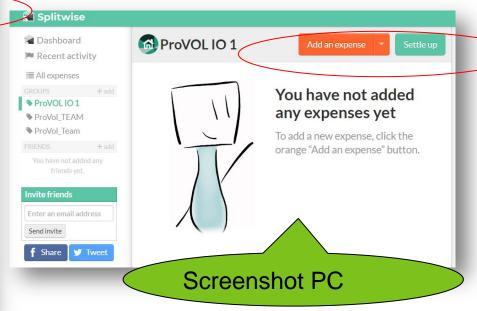

## **Expenditure management**

Basically, the following functions are available:

- 1. Add expenses
- 2. Settle up

## **Function: Add expenses**

Add the amount spent and select who paid and how it is split to see who owes how much to whom.

#### **Function: Settle debts**

If debts are to be paid, Splitwise calculates the balance and shows who has to give whom what amount or can transfer it immediately with PayPal.