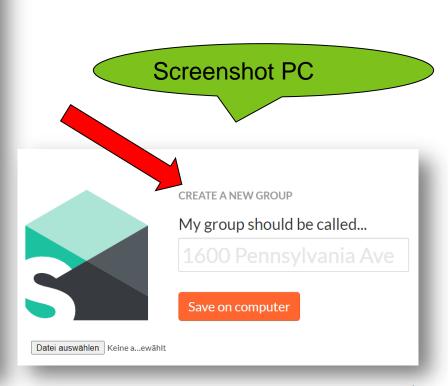

#### Type of group and Group name

Now it is necessary to define the type of group and assign a group name.

\$ 4G+

Gruppe erstellen X Speichern Gruppenname Screenshot া Android/ iphone Art ★ Wohngemeinschaft ₩ Reise Gruppenmitglieder Sobald du diese neue Gruppe gespeichert hast, kannst du Gruppenmitglieder hinzufügen. Erweiterte Einstellungen Schulden in der Gruppe vereinfachen Strukturiert Schuldenzahlungen so um, dass sich die Anzahl der Rückzahlungen