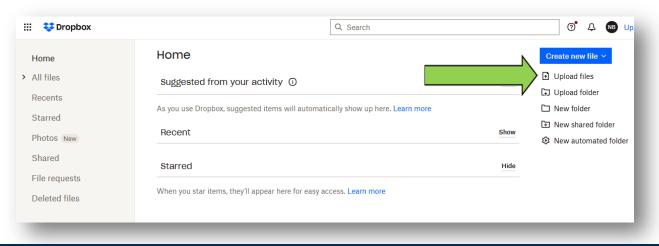

# Step 2

- To upload a file click on 'Upload Files'.
- A window showing all files on your device will open automatically. Choose the file you want to upload and click 'open'.
- You will be asked into which folder you want to upload the file; either choose an already existing folder by clicking on it or click on 'create new folder'.