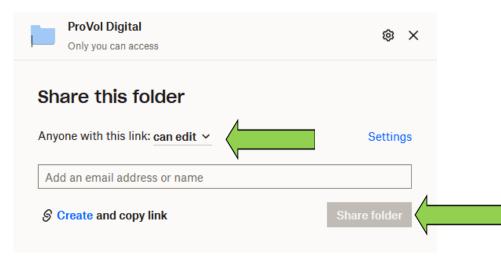

- Add the e-mail address of the person (or several) you want to share the folder with.
- You have to choose whether the person will just be able to see the folder or if they can also edit the folder and add their own files.
- Click on `share folder'.