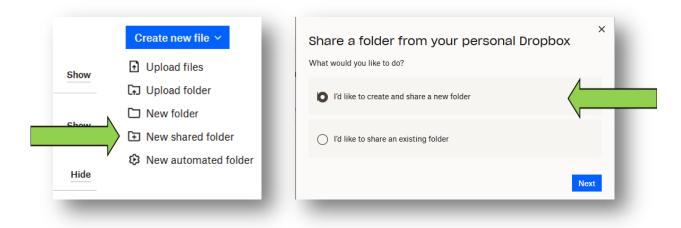

## Step 3

- To organize your files you can use folders.
- To create a new folder, click 'New Folder'.
- Name the folder and click 'Create'.

- If you want to share a folder with someone click on 'new shared folder' on the right side of your screen.
- Choose whether you want to share an already existing folder or create a new folder to share.