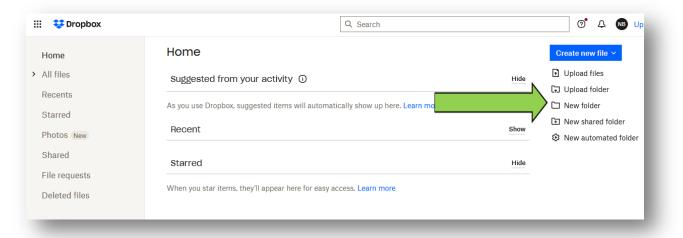

## Step 3

- To organize your files you can use folders.
- To create a new folder, click 'New Folder'.
- Name the folder and click 'Create'.

- If you want to share a folder with someone click on 'new shared folder' on the right side of your screen.
- Choose whether you want to share an already existing folder or create a new folder to share.