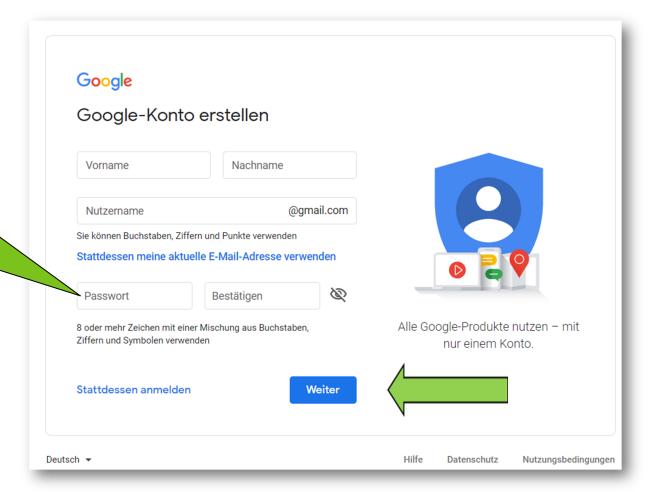

mnopqrstuvw xyz

0123456789



This user name is already taken! Please select a different one.





### Select user name

Google Google-Konto erstellen Please Nachname musterfrau erika enter your username! @gmail.com erikamusterfrau Sie können Buchstaben, Ziffern und Punkte verwenden Stattdessen meine aktuelle E-Mail-Adresse verwenden **Passwort** Bestätigen Alle Google-Produkte nutzen - mit 8 oder mehr Zeichen mit einer Mischung aus Buchstaben, Ziffern und Symbolen verwenden nur einem Konto. Passwort anzeigen Stattdessen anmelden Weiter



## **Enter password**

#### **Defaults:**

- Combination of numbers, digits and characters
- Eight or more characters



#### Tipps:

- Do not use any names
- Should not be found in any dictionary



## **Enter password**

Please enter your password!





## **Enter personal Data**

Telephone number (optional)

Account recovery email (optional)

Date of birth

Gender

Personalisation settings and privacy



## **Enter personal Data**





## **Express personalisation**

Select the express personalisation!





## Terms of use and privacy policy





## Set up account

Your Gmail account has thus been set up and is ready for use.



And then click on "Create account".
You will then be redirected to your Gmail mailbox.