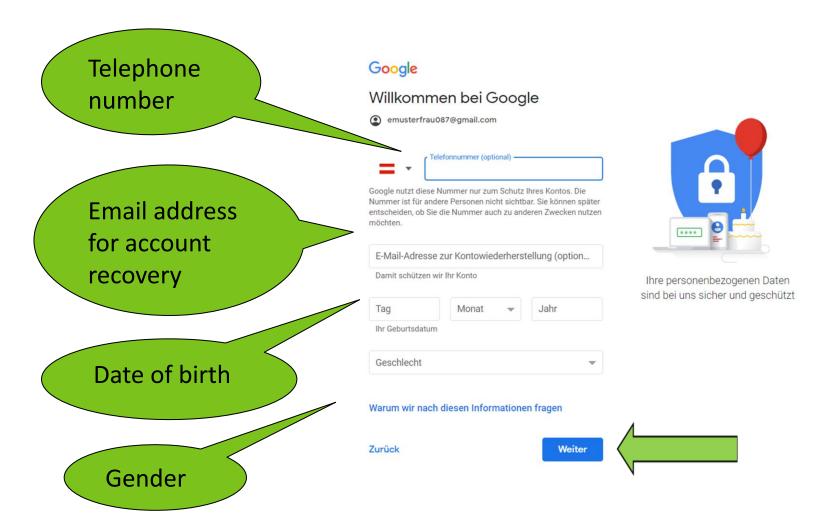

## **Enter personal Data**

Telephone number (optional)

Account recovery email (optional)

Date of birth

Gender

Personalisation settings and privacy

## **Enter personal Data**