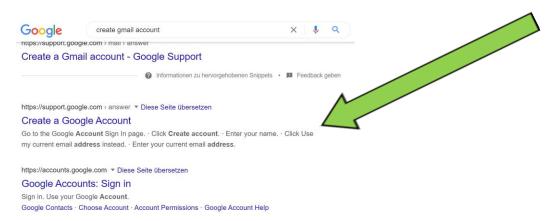

Guide** 

Create a Gmail address















## Free e-mail providers

- Web.de
- Freenet
- One.com
- GMX
- Hotmail
- T-Online
- Yahoo Mail





# But free of charge means...

your e-mail address has the extension of the provider, e.g. erika.musterfrau@gmail.com

... there is usually a lot of advertising

... you disclose your data (data octopus Google)



## Step by step

## Creating a Gmail address - how does it work?

Step 1: Create an google account

Step 2: Google account detail - full name

Step 3: Username

Step 4: Password

**Step 5**: Personal details

Step 6: Set up google account





#### Create an account

a) Search "Create Gmail account"



## b) Or Tap or click on this link:

https://accounts.google.com/signup/v2/webcreateaccount?flowName=GlifWebSignIn&flowEntry=SignUp





## Does your site look anything like this?





#### Create an account - name

To set up the account, you only need to follow the steps on the screen.

Google Google-Konto erstellen erika musterfrau erikamusterfrau @gmail.com Sie können Buchstaben, Ziffern und Punkte verwenden Please enter Stattdessen meine aktuelle E-Mail-Adresse verwenden your Passwort Bestätigen First and last Alle Google-Produkte nutzen - mit 8 oder mehr Zeichen mit einer Mischung aus Buchstaben, Ziffern nur einem Konto. und Symbolen verwenden name! Passwort anzeigen Stattdessen anmelden



#### Select user name

Select at least one serious e-mail address with your own name.

abcdefghijkl mnopqrstuvw xyz

0123456789



This user name is already taken! Please select a different one.





### Select user name

Google