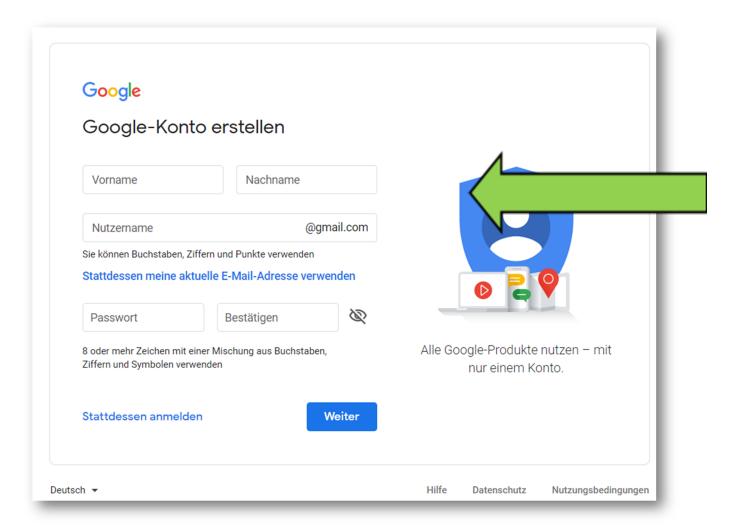

## Does your site look anything like this?

#### Create an account - name

To set up the account, you only need to follow the steps on the screen.

Google Google-Konto erstellen erika musterfrau erikamusterfrau @gmail.com Sie können Buchstaben, Ziffern und Punkte verwenden Please enter Stattdessen meine aktuelle E-Mail-Adresse verwenden your Passwort Bestätigen First and last Alle Google-Produkte nutzen - mit 8 oder mehr Zeichen mit einer Mischung aus Buchstaben, Ziffern nur einem Konto. und Symbolen verwenden name! Passwort anzeigen Stattdessen anmelden