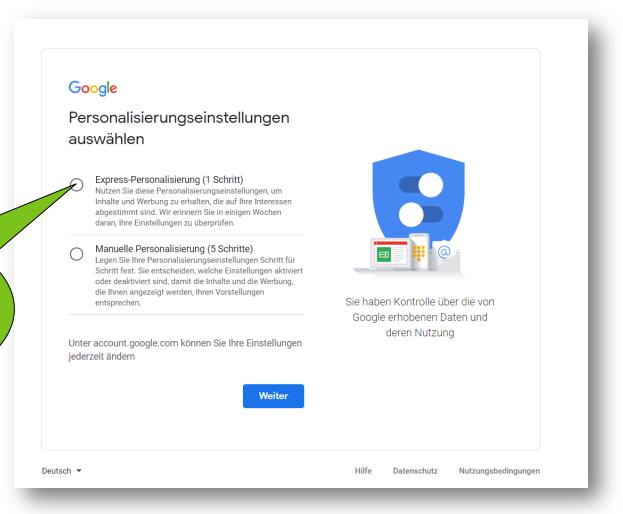

fern und Punkte verwenden Stattdessen meine aktuelle E-Mail-Adresse verwenden **Passwort** Bestätigen Alle Google-Produkte nutzen - mit 8 oder mehr Zeichen mit einer Mischung aus Buchstaben, Ziffern und Symbolen verwenden nur einem Konto. Passwort anzeigen Stattdessen anmelden Weiter



## **Enter password**

#### **Defaults:**

- Combination of numbers, digits and characters
- Eight or more characters



#### Tipps:

- Do not use any names
- Should not be found in any dictionary



## **Enter password**

Please enter your password!





## **Enter personal Data**

Telephone number (optional)

Account recovery email (optional)

Date of birth

Gender

Personalisation settings and privacy



## **Enter personal Data**





## **Express personalisation**

Select the express personalisation!





## Terms of use and privacy policy





## Set up account

Your Gmail account has thus been set up and is ready for use.



And then click on "Create account".
You will then be redirected to your Gmail mailbox.