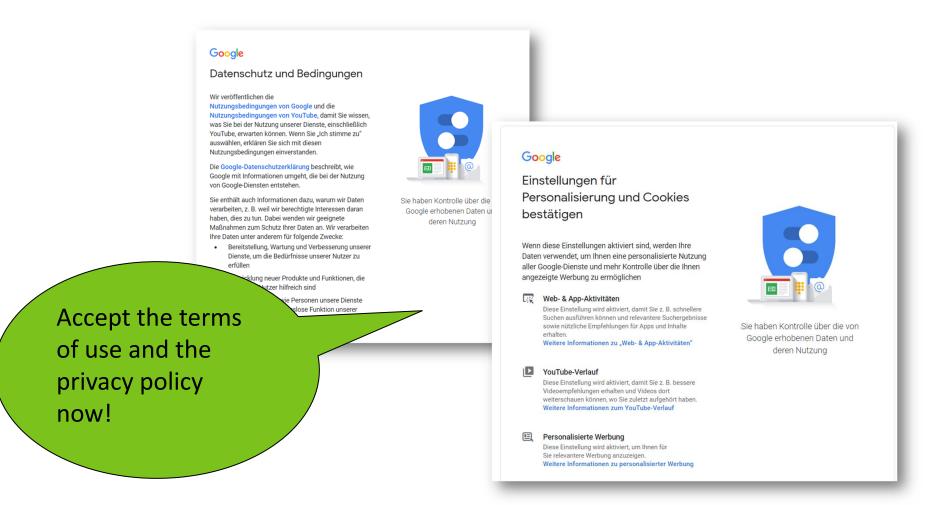

ine aktuelle E-Mail-Adresse verwenden **Passwort** Bestätigen Alle Google-Produkte nutzen - mit 8 oder mehr Zeichen mit einer Mischung aus Buchstaben, Ziffern und Symbolen verwenden nur einem Konto. Passwort anzeigen Stattdessen anmelden Weiter



## **Enter password**

#### **Defaults:**

- Combination of numbers, digits and characters
- Eight or more characters



#### Tipps:

- Do not use any names
- Should not be found in any dictionary



## **Enter password**

Please enter your password!





## **Enter personal Data**

Telephone number (optional)

Account recovery email (optional)

Date of birth

Gender

Personalisation settings and privacy



## **Enter personal Data**





## **Express personalisation**

Select the express personalisation!





## Terms of use and privacy policy





## Set up account

Your Gmail account has thus been set up and is ready for use.



And then click on "Create account".
You will then be redirected to your Gmail mailbox.