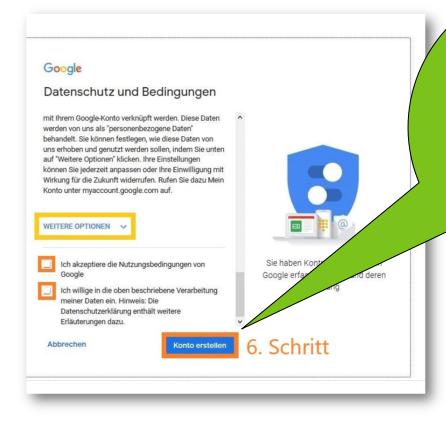

## Set up account

Your Gmail account has thus been set up and is ready for use.

And then click on "Create account".
You will then be redirected to your Gmail mailbox.