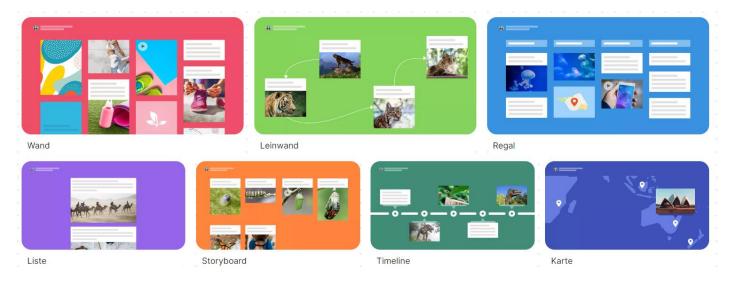

#### **Functions: Join or create Padlet**

To join a Padlet, enter the URL.

To create a Padlet, one of the 7 options must be selected.

|                | L einfügen         |          |
|----------------|--------------------|----------|
| peispielsweise | http://padiet.com/ |          |
| EINFUGEN       | ABBRECHEN          | ABSENDEN |