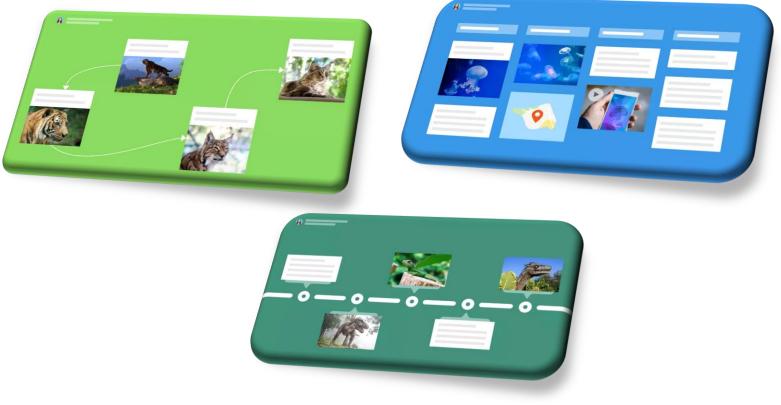

## What is Padlet?

• Padlet is a virtual (digital) pinboard

- Padlet is an app on which texts, images, videos, links, voice recordings, screen recordings and drawings are stored.
- The interactive whiteboard can be used for any kind of collaboration: Wikis, glossaries, backups and comparisons of work results, chats, mind maps, etc.

#### **Functions: Join or create Padlet**

To join a Padlet, enter the URL.

To create a Padlet, one of the 7 options must be selected.

|                | L einfügen         |          |
|----------------|--------------------|----------|
| peispielsweise | http://padiet.com/ |          |
| EINFUGEN       | ABBRECHEN          | ABSENDEN |