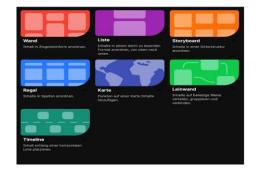

#### **Functions: Join or create Padlet**

To join a Padlet, enter the URL.

To create a Padlet, one of the 7 options must be selected.

|                | L einfügen         |          |
|----------------|--------------------|----------|
| peispielsweise | http://padiet.com/ |          |
| EINFUGEN       | ABBRECHEN          | ABSENDEN |