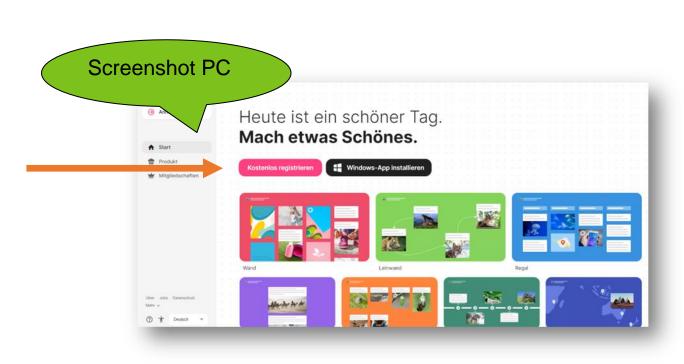

# Installation of the app

- The app is available on almost all devices (iOS devices, Android devices and Kindle) and can be downloaded from the App Store or Playstore.
- Installation on the PC Link: https://padlet.com/ •