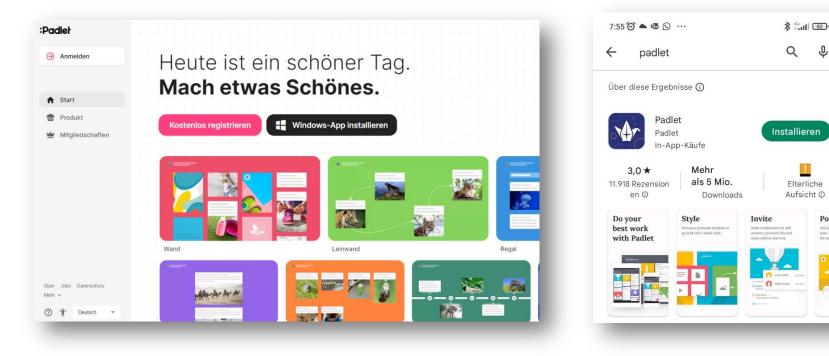

# Installation of the app

- The app is available on almost all devices (iOS devices, Android devices and Kindle) and can be downloaded from the App Store or Playstore.
- Installation on the PC Link: https://padlet.com/ •

## Login/Registration

Registration is possible via Apple, Google or Microsoft account or with an email address.

**Screenshot Android** 

Sei unser Gast! ANMELDEN REGISTRIEREN 10 0 Registrieren Du gehörst hierher Mit Google registrieren Mit Microsoft registrieren Mit Apple registrieren Oder registriere dich per E-Mail harrypotter@hogwarts.edu